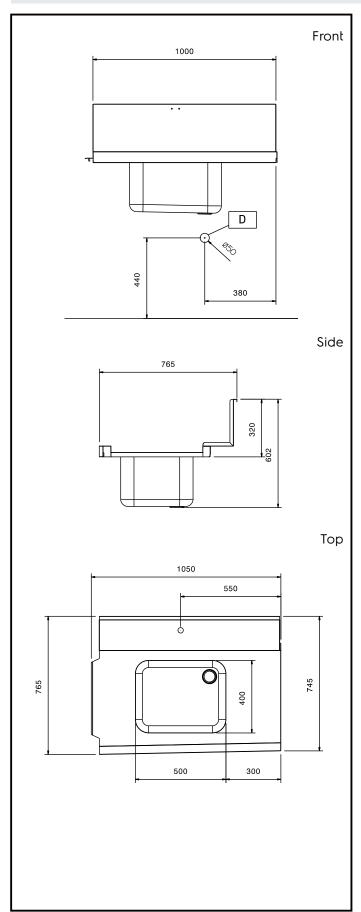

#### Item No.

For hood type dishwashers. Constructed in 304 AISI stainless steel with backsplash mm250h. Bowl size mm500x400x300h with overflow pipe and drain hole. Basket directions from left to right

#### Construction

- Deep anti-drip profiles completely folded with lower edge for safe and easy cleaning.
- All surfaces smooth with polished finish.
- 304 AISI stainless steel construction throughout.
- Included splashback to prevent water spatter.
- Bowl size 500x400x300h with drain hole and strainer.

## **Key Information:**

External dimensions, Width:

865318 (BHHPIB10L)1050 mmExternal dimensions, Depth:765 mmExternal dimensions, Height:600 mmNet weight:8 kg

**Basin dimensions:** 500x400x300h

Feeding direction: from Left to Right